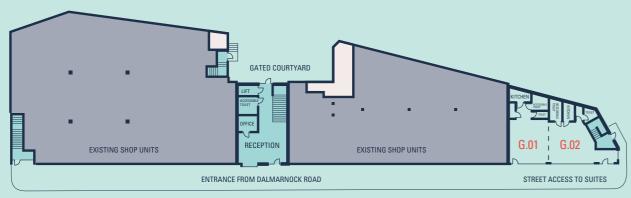

## **FLOOR PLANS**

☐ Office Suites

Common Areas

Shop Units

**SECOND FLOOR** 

**FIRST FLOOR** 

**GROUND FLOOR** 

#### **GROUND FLOOR**

| SUITE | SQ M | SQ FT |
|-------|------|-------|
| G.01  | 46.2 | 497   |
| G.02  | 53   | 571   |