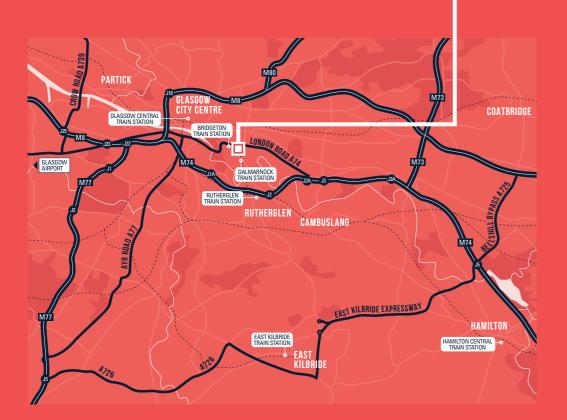

## CONNECTIVITY THAT REALLY **WORKS**

A one minute walk from Red Line providing 6 trains per hour

routes operate in the immediate per hour, linking Bridgeton to

Glasgow Green: 6 mins

provides secure bike racks in the gated courtyard.

Glasgow City Centre: 5 mins