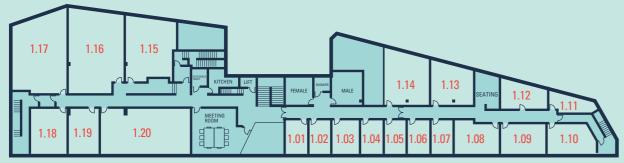

## **FLOOR PLANS**

☐ Office Suites

Common Areas

Shop Units

**SECOND FLOOR** 

**FIRST FLOOR** 

**GROUND FLOOR** 

#### FIRST FLOOR

| SUITE | SQ M | SQ FT | SUITE | SQ M | SQ FT |
|-------|------|-------|-------|------|-------|
| I.01  | 16.3 | 176   | 1.11  | 18.3 | 197   |
| 1.02  | 16.5 | 178   | 1.12  | 25.5 | 275   |
| 1.03  | 16.4 | 177   | 1.13  | 37.3 | 402   |
| 1.04  | 16   | 172   | 1.14  | 58.9 | 634   |
| 1.05  | 16.9 | 182   | 1.15  | 67.5 | 727   |
| 1.06  | 16.4 | 177   | 1.16  | 96.9 | 1,043 |
| 1.07  | 16.4 | 177   | 1.17  | 90.5 | 974   |
| 1.08  | 27.2 | 293   | 1.18  | 35.8 | 385   |
| 1.09  | 27.1 | 292   | 1.19  | 27.9 | 300   |
| 1.10  | 26.5 | 286   | 1.20  | 79.4 | 855   |