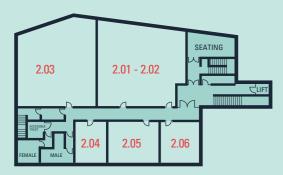

## **FLOOR PLANS**

☐ Office Suites

Common Areas

Shop Units

**SECOND FLOOR** 

**FIRST FLOOR** 

**GROUND FLOOR** 

#### SECOND FLOOR

| SUITE       | SQ M  | SQ FT |
|-------------|-------|-------|
| 2.01 - 2.02 | 129.4 | 1,393 |
| 2.03        | 124   | 1,335 |
| 2.04        | 24.9  | 267   |
| 2.05        | 46.1  | 496   |
| 2.06        | 25.2  | 271   |