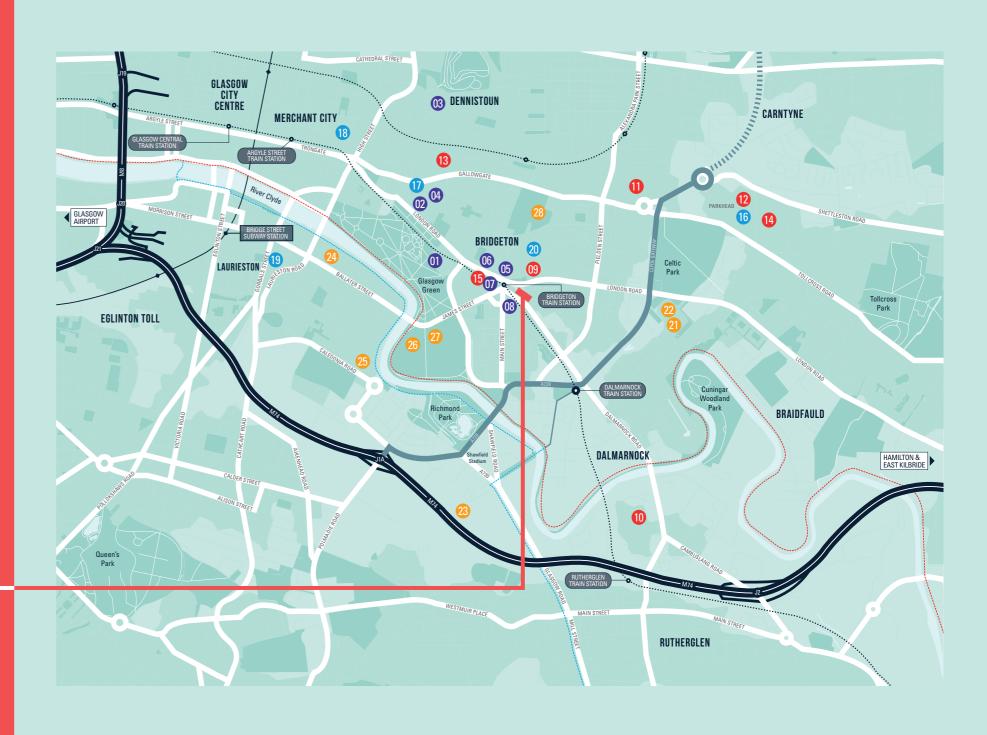

# DOORSTEP OR NEARBY

An array of shops, attractions and services are nearby including:

Public Library and Learning Centre with a café
 West Restaurant, Bar and Brewery
 Emirates Arena with associated gym and leisure facilities
 People's Palace and Winter Gardens

Bridgeton Cross is home to severa grocers, butchers, hairstylists, an optician, pharmacy, dentist and coffee / sandwich shops.

Just 3 minutes by train or 5 by car takes you to Argyle Street where you'll find Marks & Spencer, St Enoch Shopping Centre and all the other amenities of Glasgow City Centre.

### **EXCELLENT AMENITIES**

#### KEY:

Subway

Train Line

National Cycle Route 756

National Cycle Route 75 / Clyde Walkway

#### Food & Drink

- 01 West Brewery
- **02** A'Challtainn
- **03** Drygate Brewery
- 04 Saint Luke's & The Winged Ox
- 05 Past Times Library Café
- **06** Greggs
- **07** Pot and Kettle Sandwich and Coffee
- 08 Sucre Coffee Shop

#### Shopping

- 09 Iceland
- 10 Tesco Extra
- 11 The Forge Retail Park
- **12** The Forge Shopping Centre
- 13 Morrisons Supermarket
- **14** ASDA Superstore
- 15 Lloyds Pharmacy

- **16** Cineworld
- **17** Barrowland Ballroom
- **18** Merchant Square
- **19** Citizens Theatre
- 20 David Dale Gallery & Studios

#### Sports

- 21 Emirates Arena
- 22 Sir Chris Hoy Velodrome
- 23 Flip Out Trampoline Park
- 24 Glasgow Club Gorbals (Gym)
- 25 Glasgow Rowing Club
- 26 Glasgow Green Hockey Centre
- 27 Glasgow Green Football Centre
- **28** Crownpoint Sports Complex